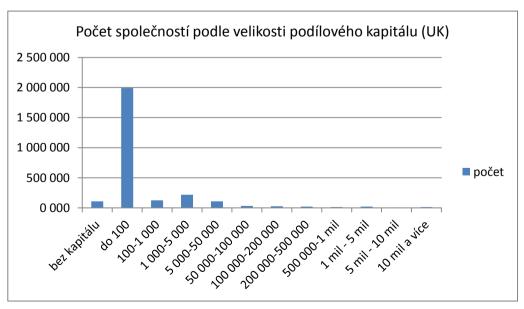

### Počet společností podle velikosti podílového kapitálu

| Výše v GBP      | počet     |
|-----------------|-----------|
| bez kapitálu    | 108 100   |
| do 100          | 1 993 000 |
| 100-1 000       | 124 300   |
| 1 000-5 000     | 218 500   |
| 5 000-50 000    | 108 300   |
| 50 000-100 000  | 32 300    |
| 100 000-200 000 | 27 300    |
| 200 000-500 000 | 21 900    |
| 500 000-1 mil   | 12 600    |
| 1 mil - 5 mil   | 20 600    |
| 5 mil - 10 mil  | 5 300     |
| 10 mil a více   | 13 900    |