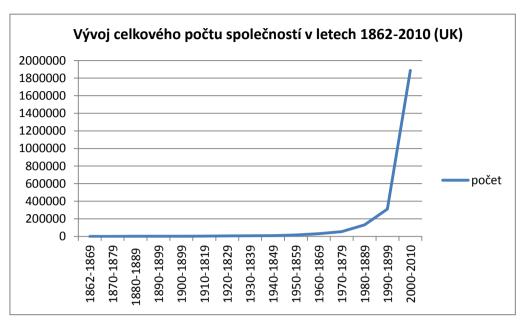

## Vývoj celkového počtu britských společností v letech

| Roky      | počet     |
|-----------|-----------|
| 1862-1869 | 100       |
| 1870-1879 | 200       |
| 1880-1889 | 400       |
| 1890-1899 | 1 100     |
| 1900-1899 | 1 600     |
| 1910-1819 | 2 100     |
| 1920-1829 | 4 200     |
| 1930-1839 | 6 300     |
| 1940-1849 | 8 300     |
| 1950-1859 | 16 000    |
| 1960-1869 | 30 600    |
| 1970-1879 | 54 700    |
| 1980-1889 | 130 500   |
| 1990-1899 | 310 800   |
| 2000-2010 | 1 888 300 |