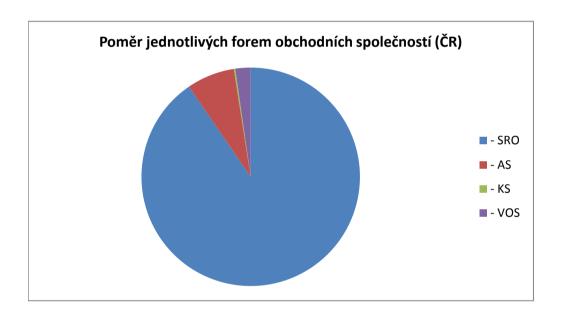

| Česká republika | 329 100 |
|-----------------|---------|
| - SRO           | 297 647 |
| - AS            | 23 312  |
| - KS            | 746     |
| - VOS           | 7 395   |

### Poměr private společností (s.r.o., k.s., v.o.s) vůči public společnostem (a.s.)

| Velká Británie  | 99,67% |
|-----------------|--------|
| Česká republika | 92,92% |