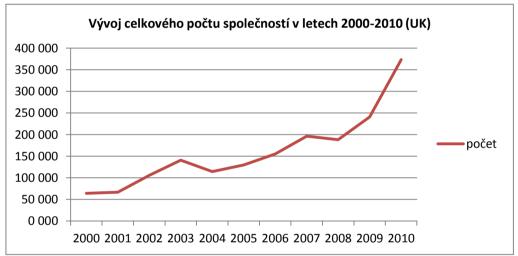

| Roky | počet   |
|------|---------|
| 2000 | 64 200  |
| 2001 | 66 900  |
| 2002 | 105 500 |
| 2003 | 141 000 |
| 2004 | 114 500 |
| 2005 | 129 600 |
| 2006 | 155 200 |
| 2007 | 196 300 |
| 2008 | 188 100 |
| 2009 | 240 800 |
| 2010 | 373 300 |