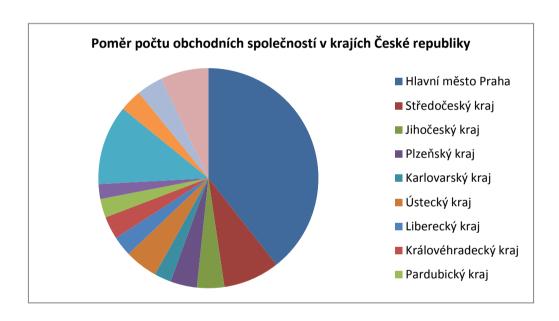

### Poměr počtu obchodních společností v krajích České republiky

| Kraj                 | procento |
|----------------------|----------|
| Hlavní město Praha   | 39       |
| Středočeský kraj     | 8        |
| Jihočeský kraj       | 4        |
| Plzeňský kraj        | 4        |
| Karlovarský kraj     | 2        |
| Ústecký kraj         | 5        |
| Liberecký kraj       | 3        |
| Královéhradecký kraj | 3        |
| Pardubický kraj      | 3        |
| Kraj Vysočina        | 2        |
| Jihomoravský kraj    | 12       |
| Olomoucký kraj       | 3        |
| Zlínský kraj         | 4        |
| Moravskoslezský kraj | 7        |